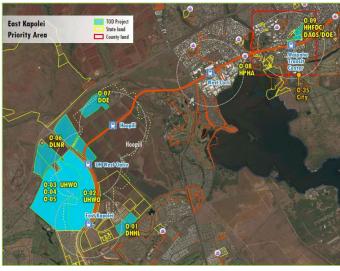

of<br/>Infrastructure Projects</li> <li>Infrastructure Financing</li> <li>Sequencing</li> <li>Financing / Funding Tools and<br/>Options</li> </ul>                                        |
| Permitted<br>Interaction Groups<br>(PIGs) | <ul> <li>May 23, 2019</li> <li>October 8-11, 2019</li> <li>January 14-15, 2020</li> </ul>                     | <ul> <li>Alternatives / Costs / Timing of<br/>Infrastructure Projects</li> <li>Sequencing and Financing / Funding<br/>Tools and Options</li> <li>Financing / Funding Tools, Potential<br/>Yields, and Recommendations</li> </ul> |



Hawaii Interagency Council for Transit Oriented Development | TOD Council Report Back | February 11, 2020

# TOD Opportunities and Study Efforts

## **TOD Opportunities:** State Lands Along the Rail

## **Priority Areas:**





### Hālawa-Stadium



### Iwilei-Kapālama

### **East Kapolei**

### **Priority Areas and State Goals**

- 47,000+ new/rebuilt homes, disproportionally affordable
- New and improved community facilities
- New Aloha Stadium Entertainment District (NASED)
- Revenues for mission driven agencies
- Connection to employment centers
- Reduced transportation costs, congestion, and energy consumption
- Preservation of ag lands and Keep The Country Country!!
- Value created in Phase 1 alone exceeds \$10.3B in 2019 dollars

# East Kapolei TOD Priority Area

## Preferred Alternative: East Kapolei

- Proceed with current
   conceptual land use scenarios
   for each of the various
   landowners
- Improve currently planned connections/intersections



## **Preferred Alternative: East Kapolei Anticipa