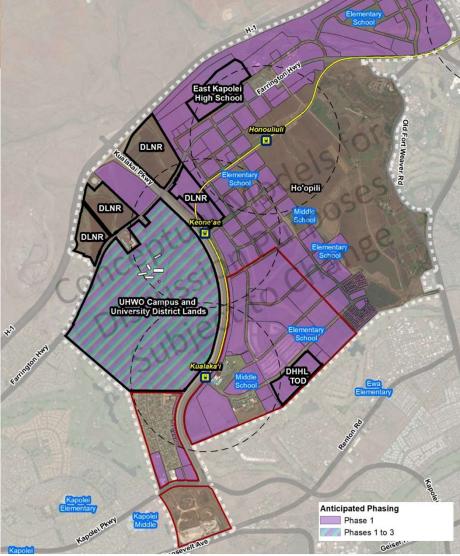

### East Kapolei: Phase 1 Plan (2020-2029)

#### Net new development\*

- Residential 9,740 homes
- Commercial/Mixed-Use –
   3.46 million SF
- Hotel 180 rooms
- Industrial 1.19 million SF
- Schools

\* Figures based on preferred plans by agency and other stakeholders and represent new facilities NET OF existing facilities expected to be demolished.