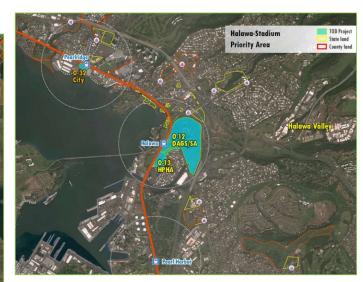

<br/>Infrastructure Projects</li> <li>Infrastructure Financing</li> <li>Sequencing</li> <li>Financing / Funding Tools and<br/>Options</li> </ul>                                        |
| Permitted<br>Interaction Groups<br>(PIGs) | <ul> <li>May 23, 2019</li> <li>October 8-11, 2019</li> <li>January 14-15, 2020</li> </ul>                     | <ul> <li>Alternatives / Costs / Timing of<br/>Infrastructure Projects</li> <li>Sequencing and Financing / Funding<br/>Tools and Options</li> <li>Financing / Funding Tools, Potential<br/>Yields, and Recommendations</li> </ul> |



Hawaii Interagency Council for Transit Oriented Development | TOD Council Report Back | February 11, 2020

# TOD Opportunities and Study Efforts

## **TOD Opportunities:** State Lands Along the Rail

## **Priority Areas:**





### Hālawa-Stadium



### Iwilei-Kapālama

### **East Kapolei**

### **Priority Areas and State Goals**

- 47,000+ new/rebuilt homes, disproportionally affordable
- New and improved community facilities
- New Aloha Stadium Entertainment District (NASED)
- Revenues for mission driven agencies
- Connection to employment centers
- Reduced transportation costs, congestion, and energy consumption
- Preservation of ag lands and Keep The Country Country!!
- Value created in Phase 1 alone exceeds \$10.3B in 2019 dollars

# East Kapolei TOD Priority Area

## Preferred Alternative: East Kapolei

- Proceed with current
   conceptual land use scenarios
   for each of the various
   landowners
- Improve currently planned connections/intersections



## **Preferred Alternative: East Kapolei Anticipate