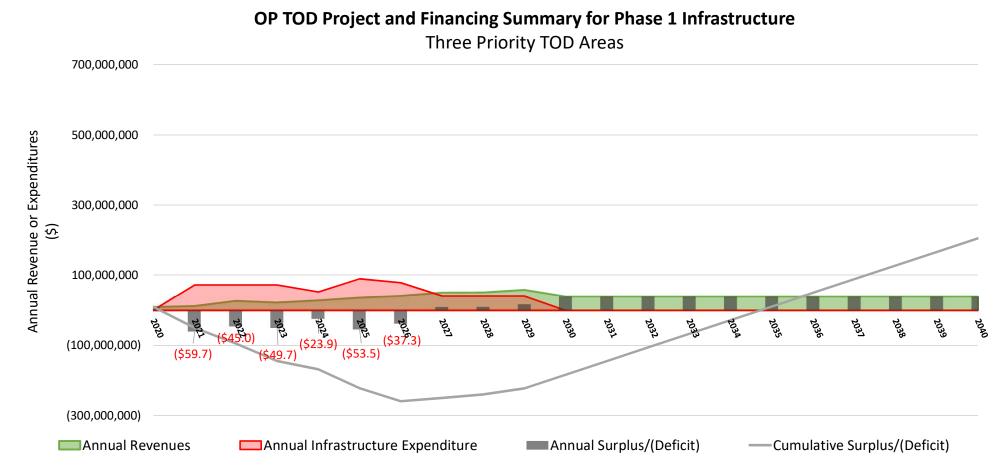

## East Kapolei – Total Regional and Regional-Project Costs by Phase (2019 dollars, in millions)

| Phase 1 | Phases 2-3         | Total     |
|---------|--------------------|-----------|
| \$969.4 | \$1 <i>,</i> 683.1 | \$2,652.6 |

- Developed from detailed analysis from engineering consultant based on preferred plans, existing, needed, and deficit infrastructure
- \$729.5 million funding already committed to Phase 1 projects

\*Note: This table does not include onsite project infrastructure.