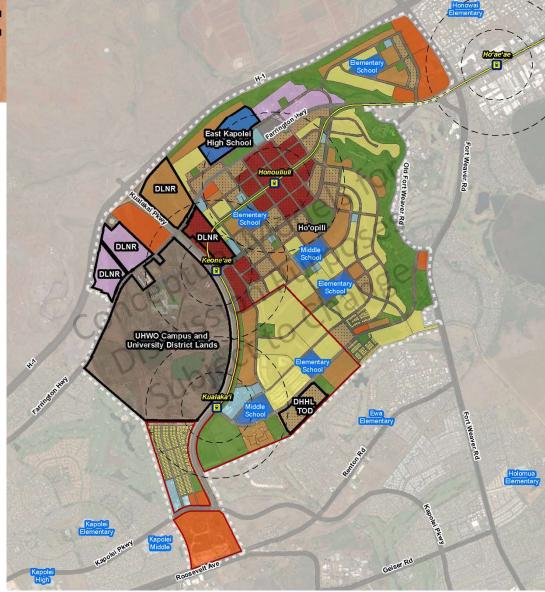

# East Kapolei TOD Priority Area

## Preferred Alternative: East Kapolei

- Proceed with current
   conceptual land use scenarios
   for each of the various
   landowners
- Improve currently planned connections/intersections

## **Preferred Alternative: East Kapolei Anticipated Development Model**

|                                           | Residential<br>(Units) | Commercial (SF) | Industrial (SF) | Hotel (rooms)    |
|-------------------------------------------|------------------------|-----------------|-----------------|------------------|
| Existing                                  | 840                    | 1,990,000       | 0               | 0                |
| <b>Phase 1:</b> Additional (0-10 Years)   | 9,740                  | 3,460,000       | 1,190,000       | 180              |
| <b>Phase 2:</b> Additional (11-20 Years)  | 6,740                  | 1,770,000       | 1,150,000       | ~190             |
| <b>Phase 3:</b> Additional (20-40+ Years) | 1,640                  | 1,100,000       | 490,000         | Possibly another |
| Total Anticipated<br>Buildout*            | 18,960                 | 8,320,000       | 2,830,000       | ~370             |