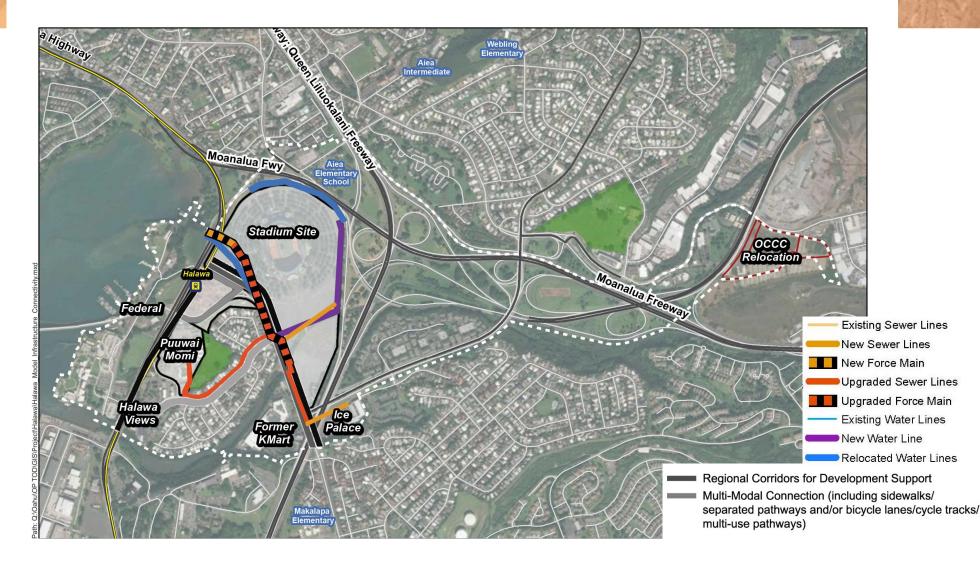

### Hālawa-Stadium

### **Priority Areas and State Goals**

- 47,000+ new/rebuilt homes, disproportionally affordable
- New and improved community facilities
- New Aloha Stadium Entertainment District (NASED)
- Revenues for mission driven agencies
- Connection to employment centers
- Reduced transportation costs, congestion, and energy consumption
- Preservation of ag lands and Keep The Country Country!!
- Value created in Phase 1 alone exceeds \$10.3B in 2019 dollars