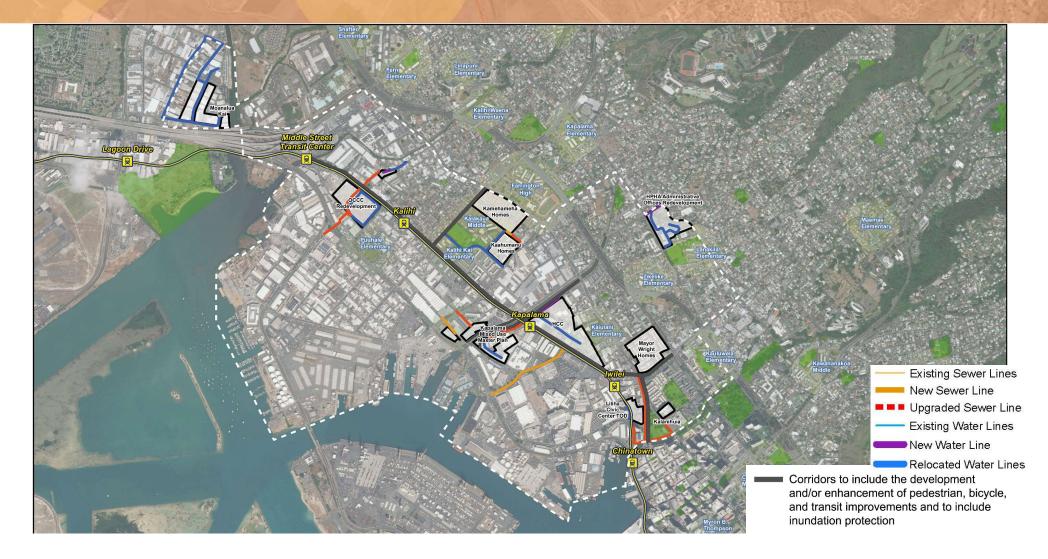

Years) | 6,030                  | 2,986,000       | 0                |
| Total Anticipated<br>Buildout*            | 24,870                 | 20,037,300      | 2,117,000        |

\*Development estimates subject to change. Includes existing inventories.

### Iwilei-Kapalama: Phase 1 Plan (2020-2029)

#### **Net new development\***

- Residential 3,400\* homes
  - 4,500 total re/development
- Commercial 0.5 million\* SF
  - 0.9 million SF total re/development
- Industrial (0.2) million\* SF decline
  - 0.5 million SF total re/development

\* Figures subject to change based on stakeholder inputs; and represent new facilities NET OF existing facilities expected to be demolished.



Iwilei-Kapālama Infrastructure Needs and Costs

#### **IWILEI-KAPĀLAMA STATE LANDS: NEW-UPGRADED FACILITIES**



## Iwilei-Kapālama– Total Regional and Regional-Project Costs by Phase (2019 dollars, in millions)

| Phase 1 | Phases 2-3 | Total     |
|---------|------------|-----------|
| \$444.6 | \$1,340.5  | \$1,785.1 |

- Developed from detailed analysis from engineering consultant based on preferred plans, existing, needed, and deficit infrastructure
- \$240.2 million funding already committed to Phase 1 projects

\*Note: This table does not include onsite project infrastructure.

\*\* Subject to change based on UHWO Mauka MP demand.

| Item