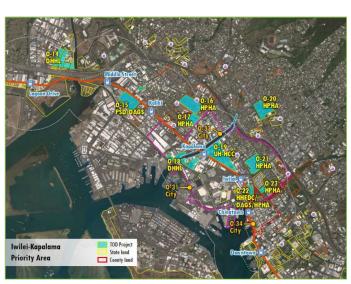

ojects</li> <li>Infrastructure Financing</li> <li>Sequencing</li> <li>Financing / Funding Tools and<br/>Options</li> </ul>                                        |
| Permitted<br>Interaction Groups<br>(PIGs) | <ul> <li>May 23, 2019</li> <li>October 8-11, 2019</li> <li>January 14-15, 2020</li> </ul>                     | <ul> <li>Alternatives / Costs / Timing of<br/>Infrastructure Projects</li> <li>Sequencing and Financing / Funding<br/>Tools and Options</li> <li>Financing / Funding Tools, Potential<br/>Yields, and Recommendations</li> </ul> |



Hawaii Interagency Council for Transit Oriented Development | TOD Council Report Back | February 11, 2020

# TOD Opportunities and Study Efforts

## **TOD Opportunities:** State Lands Along the Rail

## **Priority Areas:**





### Hālawa-Stadium



### Iwilei-Kapālama

### **East Kapolei**

### **Priority Areas and State Goals**

- 47,000+ new/rebuilt homes, disproportionally affordable
- New and improved community facilities
- New Aloha Stadium Entertainment District (NASED)
- Revenues for mission driven agencies
- Connection to employment centers
- Reduced transportation costs, congestion, and energy consumption
- Preservation of ag lands and Keep The Country Country!!
- Value created in Phase 1 alone exceeds \$10.3B in 2019 dollars

# East Kapolei TOD Priority Area

## Preferred Alternative: East Kapolei

- Proceed with current
   conceptual land use scenarios
   for each of the various
   landowners
- Improve currently planned connections/intersections



## **Preferred Alternative: East Kapolei Anticipated Development Model**