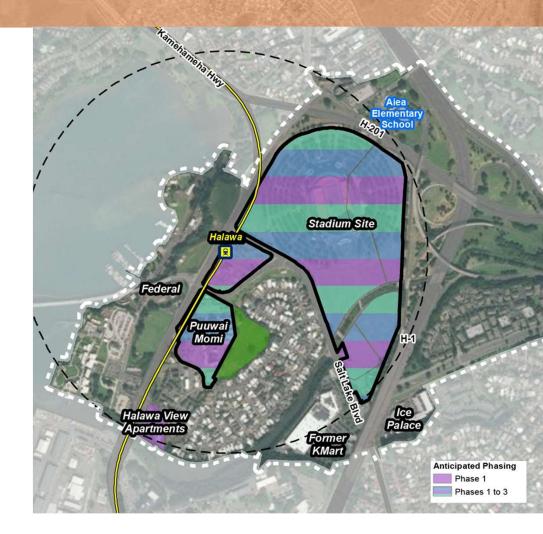

### Hālawa-Stadium

### **Priority Areas and State Goals**

- 47,000+ new/rebuilt homes, disproportionally affordable
- New and improved community facilities
- New Aloha Stadium Entertainment District (NASED)
- Revenues for mission driven agencies
- Connection to employment centers
- Reduced transportation costs, congestion, and energy consumption
- Preservation of ag lands and Keep The Country Country!!
- Value created in Phase 1 alone exceeds \$10.3B in 2019 dollars