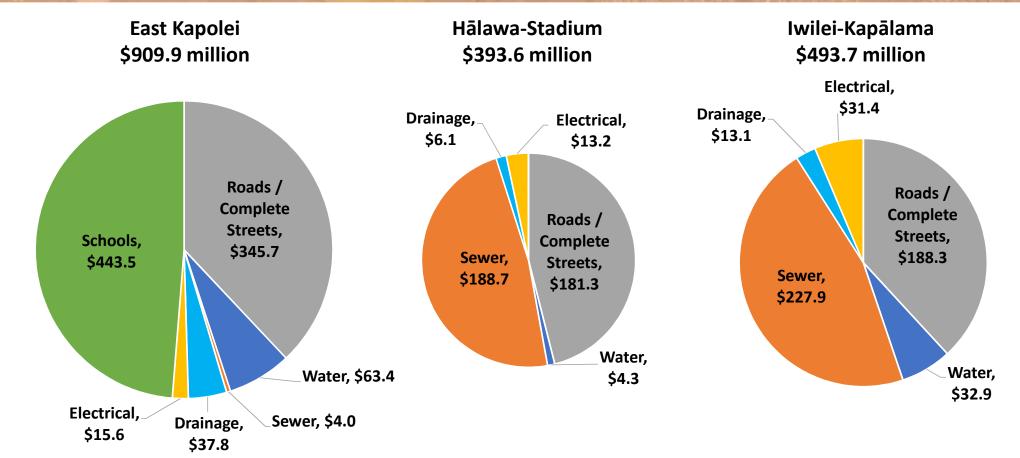

### **East Kapolei**

East Kapolei Infrastructure Needs and Costs

## East Kapolei – Total Regional and Regional-Project Costs by Phase (2019 dollars, in millions)

| Phase 1 | Phases 2-3         | Total     |
|---------|--------------------|-----------|
| \$969.4 | \$1 <i>,</i> 683.1 | \$2,652.6 |