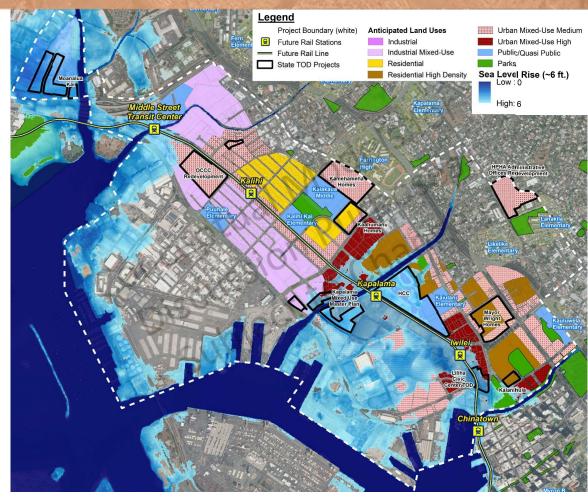

## **TOD Opportunities:** State Lands Along the Rail

## **Priority Areas:**

### Iwilei-Kapālama