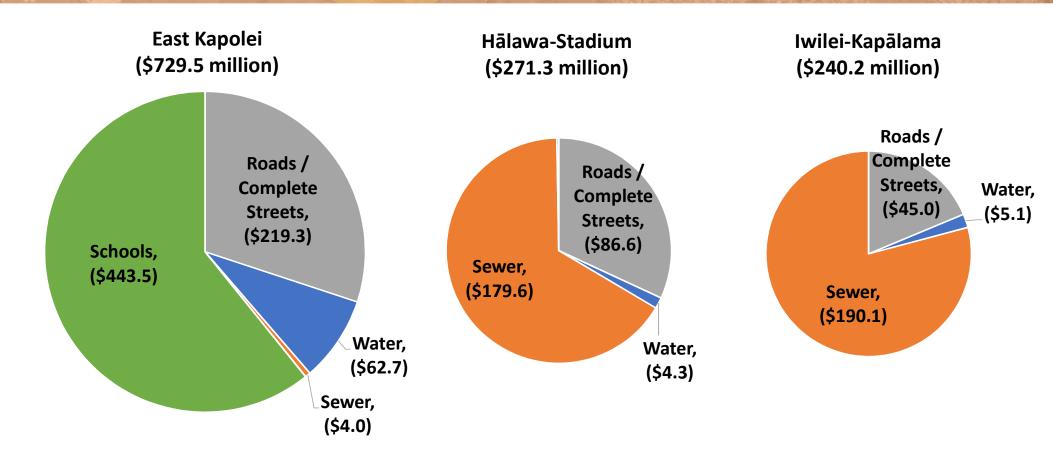

East Kapolei Infrastructure Needs and Costs

## East Kapolei – Total Regional and Regional-Project Costs by Phase (2019 dollars, in millions)

| Phase 1 | Phases 2-3         | Total     |
|---------|--------------------|-----------|
| \$969.4 | \$1 <i>,</i> 683.1 | \$2,652.6 |

- Developed from detailed analysis from engineering consultant based on preferred plans, existing, needed, and deficit infrastructure
- \$729.5 million funding already committed to Phase 1 projects

\*Note: This table does not include onsite project infrastructure.