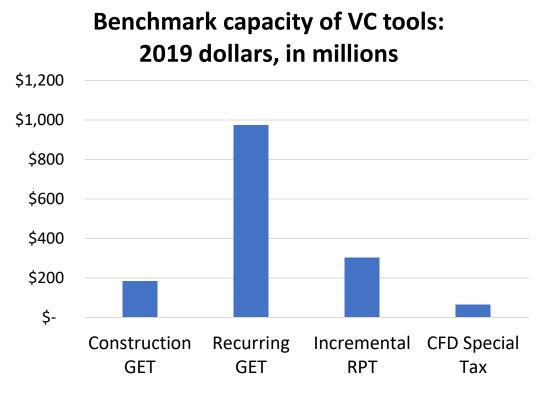

### **Priority Areas and State Goals**

- 47,000+ new/rebuilt homes, disproportionally affordable
- New and improved community facilities
- New Aloha Stadium Entertainment District (NASED)
- Revenues for mission driven agencies
- Connection to employment centers
- Reduced transportation costs, congestion, and energy consumption
- Preservation of ag lands and Keep The Country Country!!
- Value created in Phase 1 alone exceeds \$10.3B in 2019 dollars