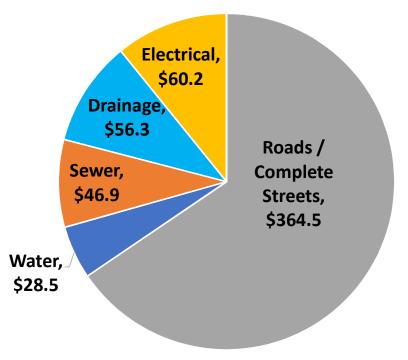

## East Kapolei – Total Regional and Regional-Project Costs by Phase (2019 dollars, in millions)

| Phase 1 | Phases 2-3         | Total     |
|---------|--------------------|-----------|
| \$969.4 | \$1 <i>,</i> 683.1 | \$2,652.6 |

- Developed from detailed analysis from engineering consultant based on preferred plans, existing, needed, and deficit infrastructure
- \$729.5 million funding already committed to Phase 1 projects

\*Note: This table does not include onsite project infrastructure.