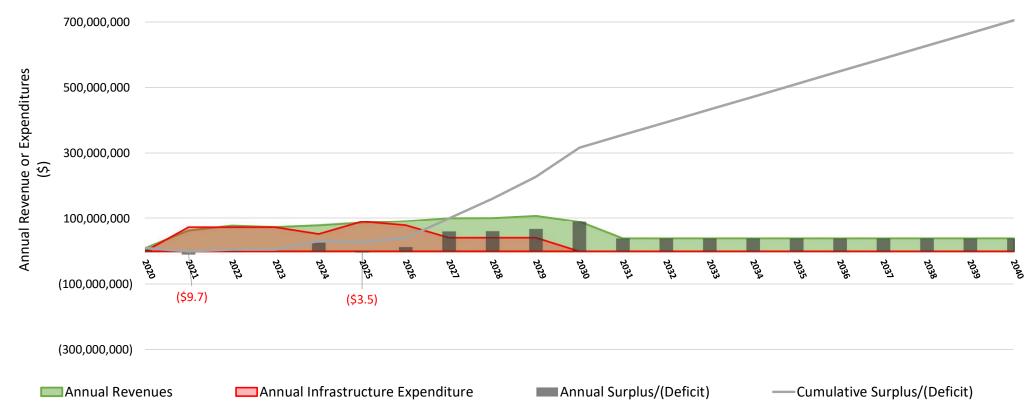

## East Kapolei – Total Regional and Regional-Project Costs by Phase (2019 dollars, in millions)

| Phase 1 | Phases 2-3         | Total     |
|---------|--------------------|-----------|
| \$969.4 | \$1 <i>,</i> 683.1 | \$2,652.6 |

- Developed from detailed analysis from engineering consultant based on preferred plans, existing, needed, and deficit infrastructure
- \$729.5 million funding already committed to Phase 1 projects

\*Note: This table does not include onsite project infrastructure.