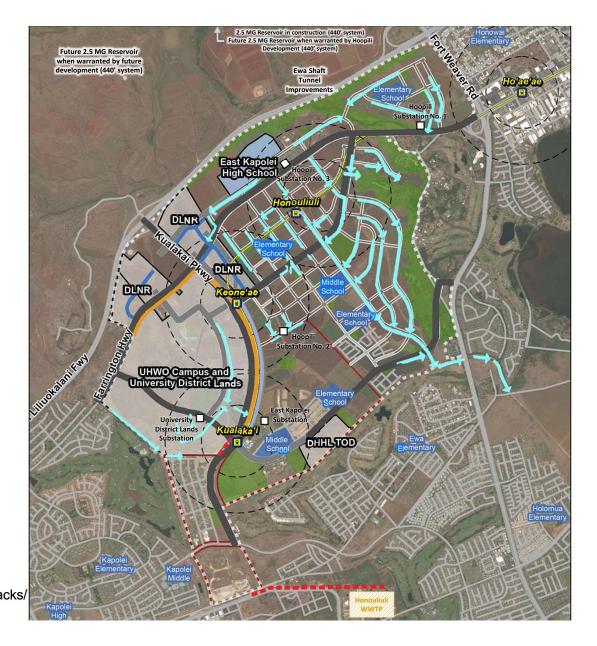

East Kapolei Infrastructure Needs and Costs

### EAST KAPOLEI STATE LANDS: NEW-UPGRADED FACILITIES

Legend

 Future Rail Stations
 Rail Line
 State Parcels
 State TOD Projects
 Proposed Electrical Substation
 New Sewer Line
 Upgraded Sewer Line
 Non-Potable Water Improvements
 Drain Lines (Future)
 Regional Corridors for Development Support
 Multi-Modal Connection (including sidewalks/ separated pathways and/or bicycle lanes/cycle tracks/ multi-use pathways)