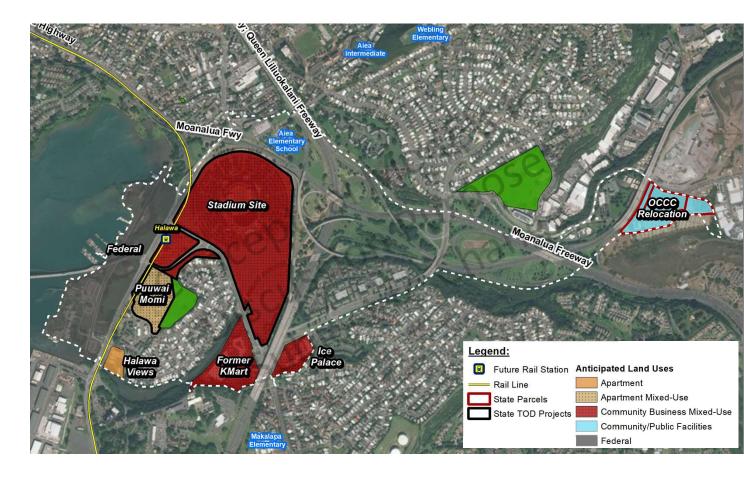

### Hālawa-Stadium

### **Priority Areas and State Goals**

- 47,000+ new/rebuilt homes, disproportionally affordable
- New and improved community facilities
- New Aloha Stadium Entertainment District (NASED)
- Revenues for mission driven agencies
- Connection to employment centers
- Reduced transportation costs, congestion, and energy consumption
- Preservation of ag lands and Keep The Country Country!!
- Value created in Phase 1 alone exceeds \$10.3B in 2019 dollars