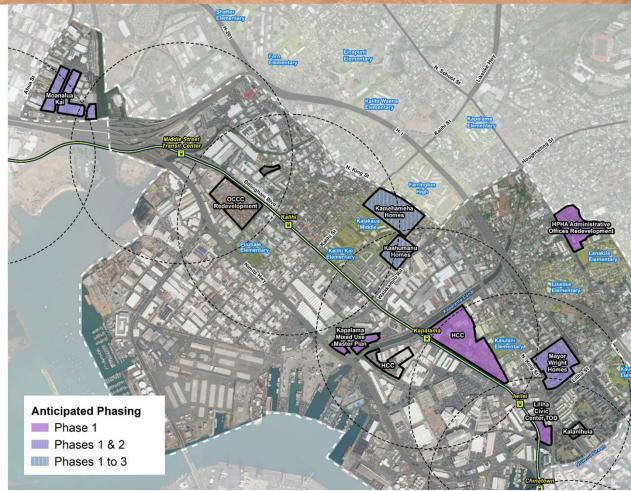

1-20 Years)  | 9,880                  | 3,856,000       | 635,000          |
| <b>Phase 3:</b> Additional (20-40+ Years) | 6,030                  | 2,986,000       | 0                |
| Total Anticipated<br>Buildout*            | 24,870                 | 20,037,300      | 2,117,000        |

\*Development estimates subject to change. Includes existing inventories.

### Iwilei-Kapalama: Phase 1 Plan (2020-2029)

#### **Net new development\***

- Residential 3,400\* homes
  - 4,500 total re/development
- Commercial 0.5 million\* SF
  - 0.9 million SF total re/development
- Industrial (0.2) million\* SF decline
  - 0.5 million SF total re/development

\* Figures subject to change based on stakeholder inputs; and represent new facilities NET OF existing facilities expected to be demolished.



Iwilei-Kapālama Infrastructure Needs and Costs

#### **IWILEI-KAPĀLAMA STATE LANDS: NEW-UPGRADED FACILITIES**



## Iwilei-Kapālama– Total Regional and Regional-Project Costs by Phase (2019 dollars, in millions)

| Phase 1 | Phases 2-3 | Total     |
|---------|------------|-----------|
| \$444.6 | \$1,340.5  | \$1,785.1 |

- Developed from detailed analysis from engineering consultant based on preferred plans, existing, needed, and deficit infrastructure
- \$240.2 million funding already committed to Phase 1 projects

\*Note: This table does not include onsite project infrastructure.

\*\* Subject to change based on UHWO Mauka MP demand.

| Item